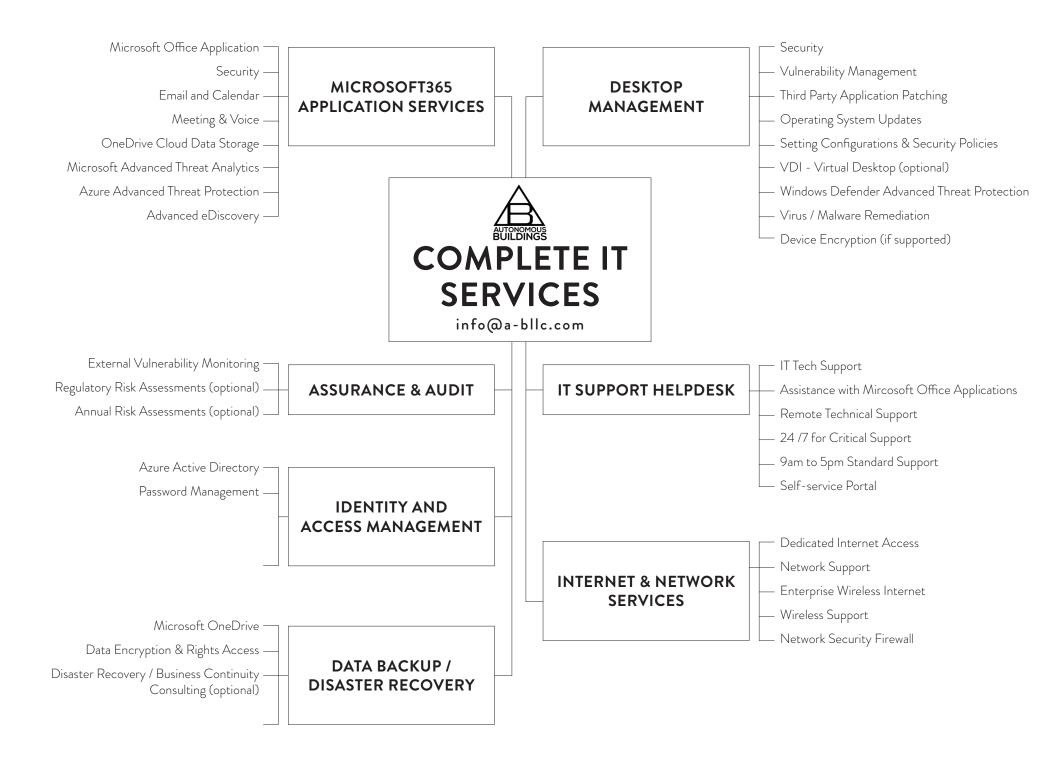

### CUSTOM IT SOLUTIONS

- Data Center Rack Co-Location Solution (Server Hosting)
- On-prem and Cloud
- IT Support & Desktop Management
- Microsoft 365 Application Suite and Digital Workplace (Enterprise Mobility and Security)
- Cloud Storage
- Enterprise Identity and access management
- Data Backup and / Disaster Recovery
- Cybersecurity Compliance and Assurance services
- Mobile Digital Workplace (Desktop Anywhere)
- Assurance and Audit
- Internet and Network Services
- IT Support Help Desk
- IT Consulting
- Cybersecurity Consulting
- Email Security
- Surveillance and Access System Integration